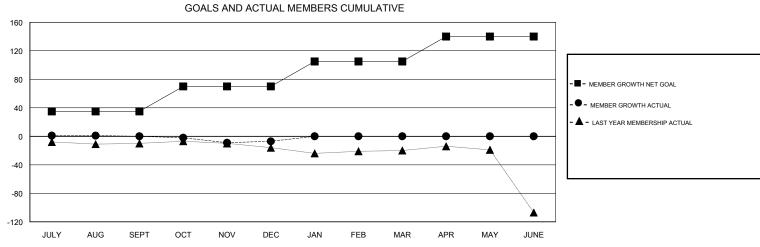

## **LOCATION OREGON HOWARD HUDSON GMT CA** Clubs Members RESULTS FOR 2018-2019 RESULTS FOR 2018-2019 NEW CLUB GOAL NEW CLUBS DROPPED CLUBS MEMBER GROWTH NET MEMBER GROWTH DROPPED QUARTER QUARTER GOAL ACTUAL MEMBERS ACTUAL (including transfers) 0 0 35 25 17 JULY/AUG/SEPT JULY/AUG/SEPT 0 35 30 33 OCT/NOV/DEC OCT/NOV/DEC